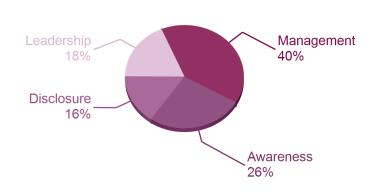

#### **ACTIVITY GROUP PERFORMANCE**

**Electrical & electronic equipment** 

Your company is amongst 16% of companies that reached Disclosure level in your Activity Group.

A sample of A-list companies from your Activity Group: