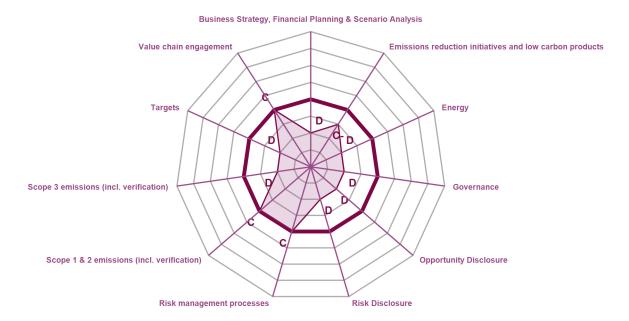

# **CATEGORY SCORES**

If a company scored a C or below, they will not have been scored for Management or Leadership points (the dark purple line represents this).

Please download the 'CDP Scoring Introduction' for more information.

# CATEGORY SCORES BENCHMARKING

Scenario analysis Question not applicable

Each category score in the bar chart represents the progression within each scoring level. Some categories have not been included for category score breakdown as either not enough questions feed into these categories to give a representative score or they are not scored at both Management and Leadership levels. Scoring categories are groupings of questions by topic. They are sub-groups of the 2023 questionnaire modules and are consistent across all sectors. Weighting applied to each category varies across sectors to highlight the areas most important to environmental stewardship in specific sectors.