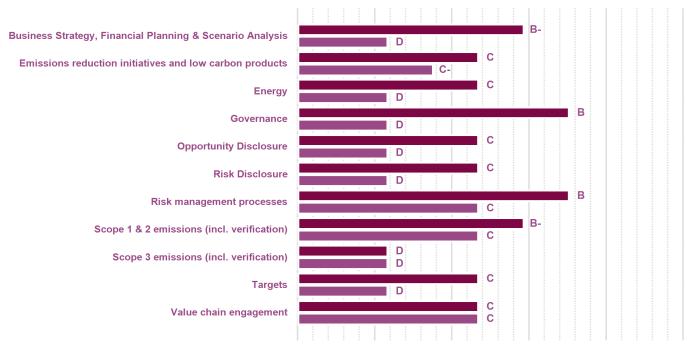

# **CATEGORY SCORES**

If a company scored a C or below, they will not have been scored for Management or Leadership points (the dark purple line represents this).

Please download the 'CDP Scoring Introduction' for more information.

# CATEGORY SCORES BENCHMARKING

Scenario analysis Question not applicable

Each category score in the bar chart represents the progression within each scoring level. Some categories have not been included for category score breakdown as either not enough questions feed into these categories to give a representative score or they are not scored at both Management and Leadership levels. Scoring categories are groupings of questions by topic. They are sub-groups of the 2023 questionnaire modules and are consistent across all sectors. Weighting applied to each category varies across sectors to highlight the areas most important to environmental stewardship in specific sectors.

To find out more about category weightings for each sector, please download the 'CDP Scoring Categories and Weighting' documents.